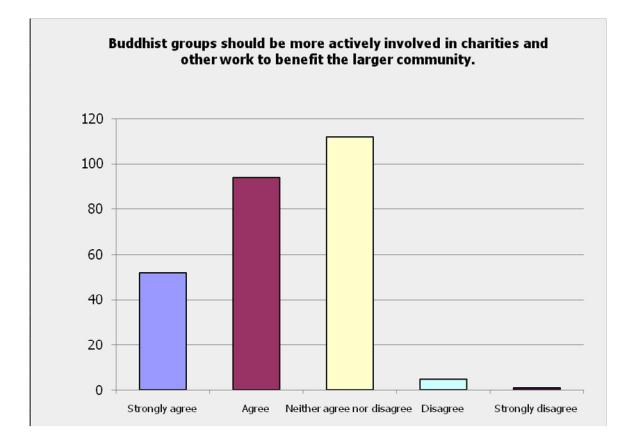

veloper software developer Software developer Software Engineer Software Engineer Software Engineer Software Engineer Software Engineer stay a/ home mom & bookkeeper for family business Stay at home mom; military wife stay home Mom/ volunteer in community stay-at-home mother (writer in my previous incarnation :) Student student Student student (undergrad) surgeon Teacher Teacher Teacher trainer Television Producer, Writer therapist Therapist and research Psychologist; Yoga teacher tour director Training Manager Tutor/teacher of English as a 2nd Language (ESL) to adults

University professor University teacher veterinarian web support work Wellness coach who also teaches meditation Writer Writer

## 2. Spiritual Practice





























### 3. Programs







































### 4. Most Common Responses to Free-Response Questions

A wide variety of comments were made in the open-ended questions of the survey. Gratefulness for IMC was most common. Other comments ranged from concerns over parking to suggestions for special programs. Access to teachers / mentor support and various ways for connection within the sangha were primary themes. We will be looking for opportunities to bring these ideas into our upcoming programs



#### Q22. Which programs do you find most valuable at IMC, and why?



### Q23. What would enhance the existing programs?



### Q24. What other things would you like to see at IMC?

### Q46. Is there anything else you would like IMC to know/consider?