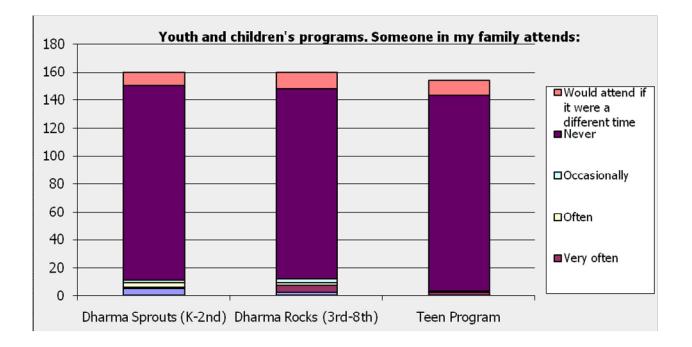

nsultant Software Developer software developer Software developer Software Engineer Software Engineer Software Engineer Software Engineer Software Engineer stay a/ home mom & bookkeeper for family business Stay at home mom; military wife stay home Mom/ volunteer in community stay-at-home mother (writer in my previous incarnation :) Student student Student student (undergrad) surgeon Teacher Teacher Teacher trainer Television Producer, Writer therapist Therapist and research Psychologist; Yoga teacher tour director Training Manager Tutor/teacher of English as a 2nd Language (ESL) to adults

University professor University teacher veterinarian web support work Wellness coach who also teaches meditation Writer Writer

## 2. Spiritual Practice





























### 3. Programs







































### 4. Most Common Responses to Free-Response Questions

A wide variety of comments were made in the open-ended questions of the survey. Gratefulness for IMC was most common. Other comments ranged from concerns over parking to suggestions for special programs. Access to teachers / mentor support and various ways for connection within the sangha were primary themes. We will be looking for opportunities to bring these ideas into our upcoming programs



#### Q22. Which programs do you find most valuable at IMC, and why?



### Q23. What would enhance the existing programs?



### Q24. What other things would you like to see at IMC?

### Q46. Is there anything else you would like IMC to know/consider?