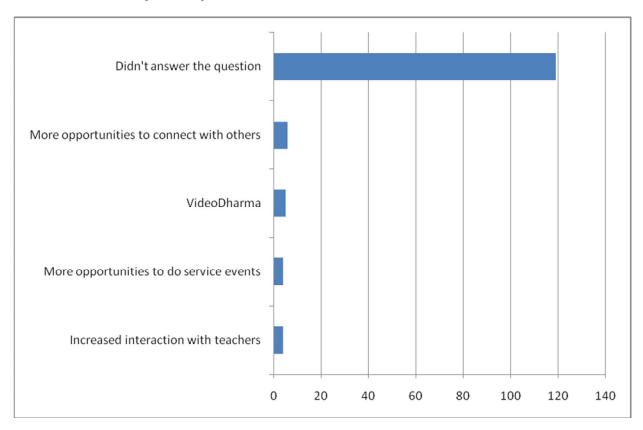

ssor University teacher veterinarian web support work Wellness coach who also teaches meditation Writer Writer

## 2. Spiritual Practice





























### 3. Programs







































### 4. Most Common Responses to Free-Response Questions

A wide variety of comments were made in the open-ended questions of the survey. Gratefulness for IMC was most common. Other comments ranged from concerns over parking to suggestions for special programs. Access to teachers / mentor support and various ways for connection within the sangha were primary themes. We will be looking for opportunities to bring these ideas into our upcoming programs



#### Q22. Which programs do you find most valuable at IMC, and why?



### Q23. What would enhance the existing programs?



### Q24. What other things would you like to see at IMC?

### Q46. Is there anything else you would like IMC to know/consider?