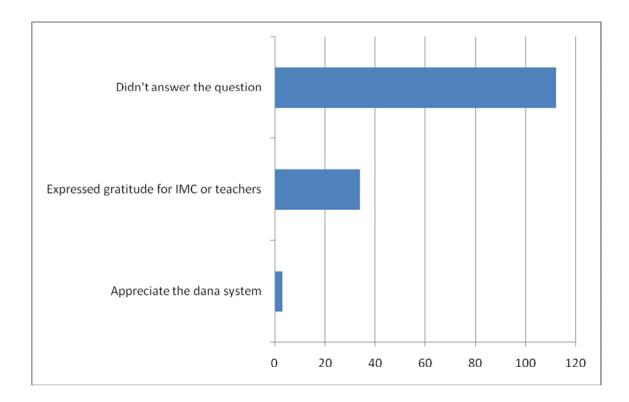

actice





























### 3. Programs







































### 4. Most Common Responses to Free-Response Questions

A wide variety of comments were made in the open-ended questions of the survey. Gratefulness for IMC was most common. Other comments ranged from concerns over parking to suggestions for special programs. Access to teachers / mentor support and various ways for connection within the sangha were primary themes. We will be looking for opportunities to bring these ideas into our upcoming programs



#### Q22. Which programs do you find most valuable at IMC, and why?



### Q23. What would enhance the existing programs?



### Q24. What other things would you like to see at IMC?

### Q46. Is there anything else you would like IMC to know/consider?