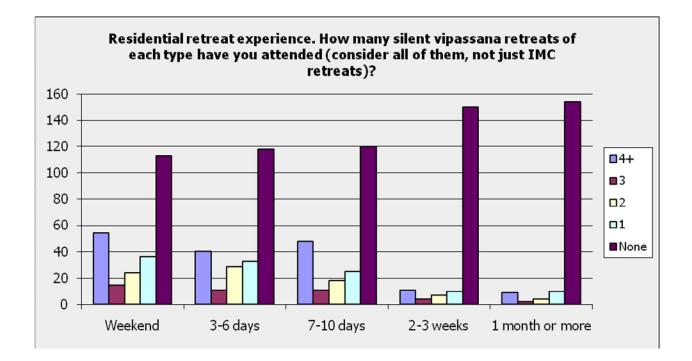

mi-retired, editor Software Software consultant Software Developer software developer Software developer Software Engineer Software Engineer Software Engineer Software Engineer Software Engineer stay a/ home mom & bookkeeper for family business Stay at home mom; military wife stay home Mom/ volunteer in community stay-at-home mother (writer in my previous incarnation :) Student student Student student (undergrad) surgeon Teacher Teacher Teacher trainer Television Producer, Writer therapist Therapist and research Psychologist; Yoga teacher tour director Training Manager Tutor/teacher of English as a 2nd Language (ESL) to adults

University professor University teacher veterinarian web support work Wellness coach who also teaches meditation Writer Writer

## 2. Spiritual Practice





























### 3. Programs







































### 4. Most Common Responses to Free-Response Questions

A wide variety of comments were made in the open-ended questions of the survey. Gratefulness for IMC was most common. Other comments ranged from concerns over parking to suggestions for special programs. Access to teachers / mentor support and various ways for connection within the sangha were primary themes. We will be looking for opportunities to bring these ideas into our upcoming programs



#### Q22. Which programs do you find most valuable at IMC, and why?



### Q23. What would enhance the existing programs?



### Q24. What other things would you like to see at IMC?

### Q46. Is there anything else you would like IMC to know/consider?