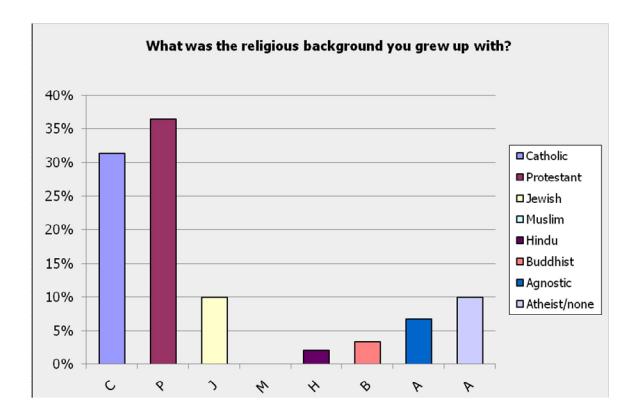

# 1. Demographics

| Ethnicity      | Ν |
|----------------|---|
| All of them :) | 1 |
| american       | 2 |
| Anglo          | 2 |
| anglo/mexican  | 1 |
| Anglo-celtic   | 1 |

IMC Community Survey

| Arab                                   | 1      |
|----------------------------------------|--------|
| asian                                  | 12     |
| Asian Indian                           | 2      |
| Asian-American                         | 2      |
| Australian                             | 2      |
| Bay Area - Caucasian                   | 1      |
| Bland old pale european.               | 1      |
| Canadian                               | 2      |
| carbon based                           | 1      |
| caucasian                              | 92     |
| Caucasian - European blend             | 1      |
| Caucasian and Hispanic.                | 1      |
| caucasian non-Hispanic                 | 1      |
| Caucasian, Buddhist, Jewish            | 1      |
| caucasian, Jewish                      | 1      |
| caucasian, latina                      | 1      |
| caucasian/american                     | 1      |
| Caucasian/European American            | 1      |
| Caucasian; Irish and Hungarian descent | 1      |
| Celtic                                 | 1      |
| Chinese                                | 4      |
| Chinese American                       | 1      |
| Danish, European                       | 1      |
| Don't know                             | 1      |
| East Indian                            | 1      |
| english/french canadian                | 1      |
| euro caucasian                         | 1      |
| European                               | 2      |
| European American                      | 2      |
| european extraction                    | 1      |
| European Immigrant                     | 1      |
| European-American                      | 2      |
| Filipino                               | 2      |
| Genaric white dude                     | 1      |
| hispanic                               | 5      |
| Hispanic (Puerto Rican/Dominican)      | 1      |
| hispanic/american indian               | 1      |
| human                                  | 1      |
| Human                                  | 1      |
| Humanity; Roots are northern Europe    | 1      |
| 5                                      | 1      |
| india, america                         | 1      |
| Indian(Asia)<br>Irish                  | 1      |
| Italian American                       | 1      |
|                                        |        |
| Japanese                               | 2<br>1 |
| Japanese-American                      | •      |
| Jewish                                 | 4      |
| Korean                                 | 1      |
| Latino                                 | 1      |
| Mediterranean-European                 | 1      |