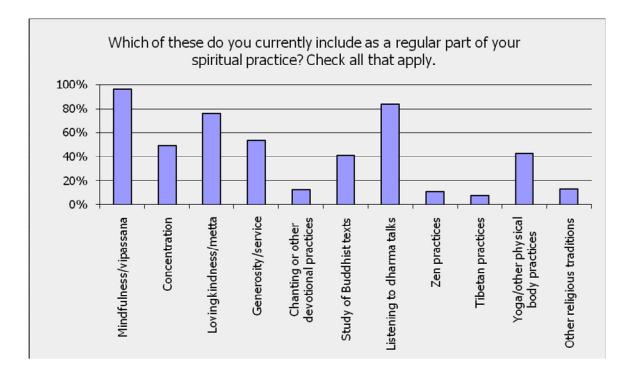

semi-retired, editor Software Software consultant Software Developer software developer Software developer Software Engineer Software Engineer Software Engineer Software Engineer Software Engineer stay a/ home mom & bookkeeper for family business Stay at home mom; military wife stay home Mom/ volunteer in community stay-at-home mother (writer in my previous incarnation :) Student student Student student (undergrad) surgeon Teacher Teacher Teacher trainer Television Producer, Writer therapist Therapist and research Psychologist; Yoga teacher tour director Training Manager Tutor/teacher of English as a 2nd Language (ESL) to adults

University professor University teacher veterinarian web support work Wellness coach who also teaches meditation Writer Writer

## 2. Spiritual Practice





























### 3. Programs







































### 4. Most Common Responses to Free-Response Questions

A wide variety of comments were made in the open-ended questions of the survey. Gratefulness for IMC was most common. Other comments ranged from concerns over parking to suggestions for special programs. Access to teachers / mentor support and various ways for connection within the sangha were primary themes. We will be looking for opportunities to bring these ideas into our upcoming programs



#### Q22. Which programs do you find most valuable at IMC, and why?



### Q23. What would enhance the existing programs?



### Q24. What other things would you like to see at IMC?

### Q46. Is there anything else you would like IMC to know/consider?