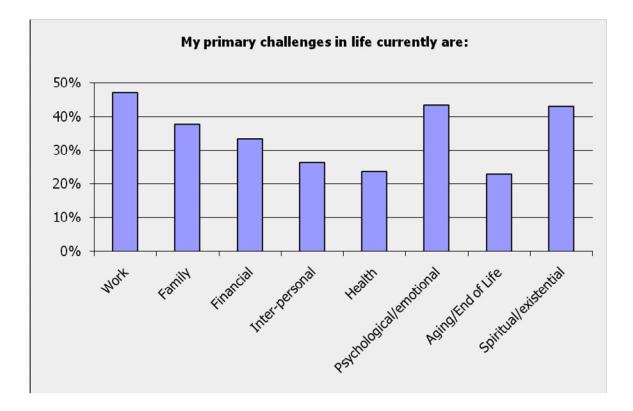

-retired, editor Software Software consultant Software Developer software developer Software developer Software Engineer Software Engineer Software Engineer Software Engineer Software Engineer stay a/ home mom & bookkeeper for family business Stay at home mom; military wife stay home Mom/ volunteer in community stay-at-home mother (writer in my previous incarnation :) Student student Student student (undergrad) surgeon Teacher Teacher Teacher trainer Television Producer, Writer therapist Therapist and research Psychologist; Yoga teacher tour director Training Manager Tutor/teacher of English as a 2nd Language (ESL) to adults

University professor University teacher veterinarian web support work Wellness coach who also teaches meditation Writer Writer

## 2. Spiritual Practice





























### 3. Programs







































### 4. Most Common Responses to Free-Response Questions

A wide variety of comments were made in the open-ended questions of the survey. Gratefulness for IMC was most common. Other comments ranged from concerns over parking to suggestions for special programs. Access to teachers / mentor support and various ways for connection within the sangha were primary themes. We will be looking for opportunities to bring these ideas into our upcoming programs



#### Q22. Which programs do you find most valuable at IMC, and why?



### Q23. What would enhance the existing programs?



### Q24. What other things would you like to see at IMC?

### Q46. Is there anything else you would like IMC to know/consider?