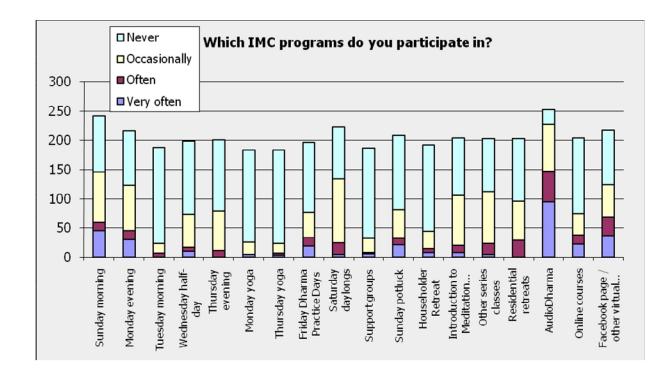

e consultant Software Developer software developer Software developer Software Engineer Software Engineer Software Engineer Software Engineer Software Engineer stay a/ home mom & bookkeeper for family business Stay at home mom; military wife stay home Mom/ volunteer in community stay-at-home mother (writer in my previous incarnation :) Student student Student student (undergrad) surgeon Teacher Teacher Teacher trainer Television Producer, Writer therapist Therapist and research Psychologist; Yoga teacher tour director Training Manager Tutor/teacher of English as a 2nd Language (ESL) to adults

University professor University teacher veterinarian web support work Wellness coach who also teaches meditation Writer Writer

## 2. Spiritual Practice





























### 3. Programs







































### 4. Most Common Responses to Free-Response Questions

A wide variety of comments were made in the open-ended questions of the survey. Gratefulness for IMC was most common. Other comments ranged from concerns over parking to suggestions for special programs. Access to teachers / mentor support and various ways for connection within the sangha were primary themes. We will be looking for opportunities to bring these ideas into our upcoming programs



#### Q22. Which programs do you find most valuable at IMC, and why?



### Q23. What would enhance the existing programs?



### Q24. What other things would you like to see at IMC?

### Q46. Is there anything else you would like IMC to know/consider?