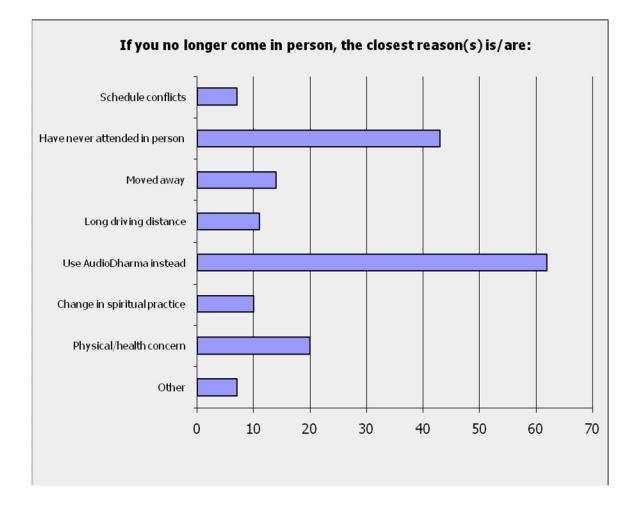

nt Software Developer software developer Software developer Software Engineer Software Engineer Software Engineer Software Engineer Software Engineer stay a/ home mom & bookkeeper for family business Stay at home mom; military wife stay home Mom/ volunteer in community stay-at-home mother (writer in my previous incarnation :) Student student Student student (undergrad) surgeon Teacher Teacher Teacher trainer Television Producer, Writer therapist Therapist and research Psychologist; Yoga teacher tour director Training Manager Tutor/teacher of English as a 2nd Language (ESL) to adults

University professor University teacher veterinarian web support work Wellness coach who also teaches meditation Writer Writer

## 2. Spiritual Practice





























### 3. Programs







































### 4. Most Common Responses to Free-Response Questions

A wide variety of comments were made in the open-ended questions of the survey. Gratefulness for IMC was most common. Other comments ranged from concerns over parking to suggestions for special programs. Access to teachers / mentor support and various ways for connection within the sangha were primary themes. We will be looking for opportunities to bring these ideas into our upcoming programs



#### Q22. Which programs do you find most valuable at IMC, and why?



### Q23. What would enhance the existing programs?



### Q24. What other things would you like to see at IMC?

### Q46. Is there anything else you would like IMC to know/consider?