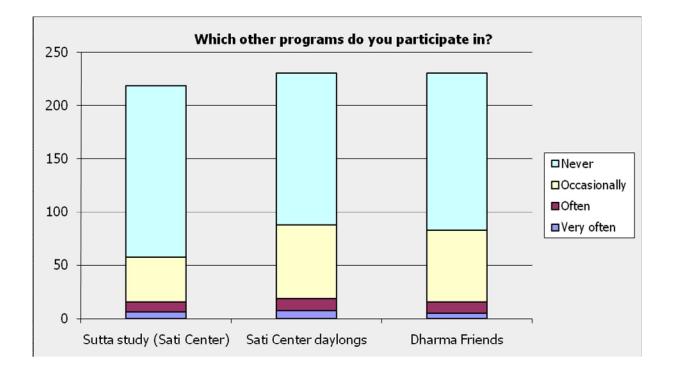

consultant Software Developer software developer Software developer Software Engineer Software Engineer Software Engineer Software Engineer Software Engineer stay a/ home mom & bookkeeper for family business Stay at home mom; military wife stay home Mom/ volunteer in community stay-at-home mother (writer in my previous incarnation :) Student student Student student (undergrad) surgeon Teacher Teacher Teacher trainer Television Producer, Writer therapist Therapist and research Psychologist; Yoga teacher tour director Training Manager Tutor/teacher of English as a 2nd Language (ESL) to adults

University professor University teacher veterinarian web support work Wellness coach who also teaches meditation Writer Writer

## 2. Spiritual Practice





























### 3. Programs







































### 4. Most Common Responses to Free-Response Questions

A wide variety of comments were made in the open-ended questions of the survey. Gratefulness for IMC was most common. Other comments ranged from concerns over parking to suggestions for special programs. Access to teachers / mentor support and various ways for connection within the sangha were primary themes. We will be looking for opportunities to bring these ideas into our upcoming programs



#### Q22. Which programs do you find most valuable at IMC, and why?



### Q23. What would enhance the existing programs?



### Q24. What other things would you like to see at IMC?

### Q46. Is there anything else you would like IMC to know/consider?