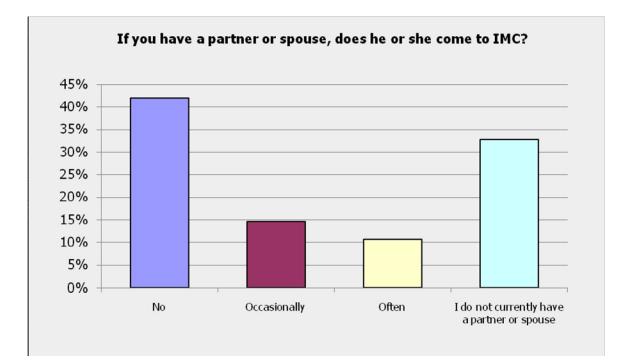

tware Developer software developer Software developer Software Engineer Software Engineer Software Engineer Software Engineer Software Engineer stay a/ home mom & bookkeeper for family business Stay at home mom; military wife stay home Mom/ volunteer in community stay-at-home mother (writer in my previous incarnation :) Student student Student student (undergrad) surgeon Teacher Teacher Teacher trainer Television Producer, Writer therapist Therapist and research Psychologist; Yoga teacher tour director Training Manager Tutor/teacher of English as a 2nd Language (ESL) to adults

University professor University teacher veterinarian web support work Wellness coach who also teaches meditation Writer Writer

## 2. Spiritual Practice





























### 3. Programs







































### 4. Most Common Responses to Free-Response Questions

A wide variety of comments were made in the open-ended questions of the survey. Gratefulness for IMC was most common. Other comments ranged from concerns over parking to suggestions for special programs. Access to teachers / mentor support and various ways for connection within the sangha were primary themes. We will be looking for opportunities to bring these ideas into our upcoming programs



#### Q22. Which programs do you find most valuable at IMC, and why?



### Q23. What would enhance the existing programs?



### Q24. What other things would you like to see at IMC?

### Q46. Is there anything else you would like IMC to know/consider?