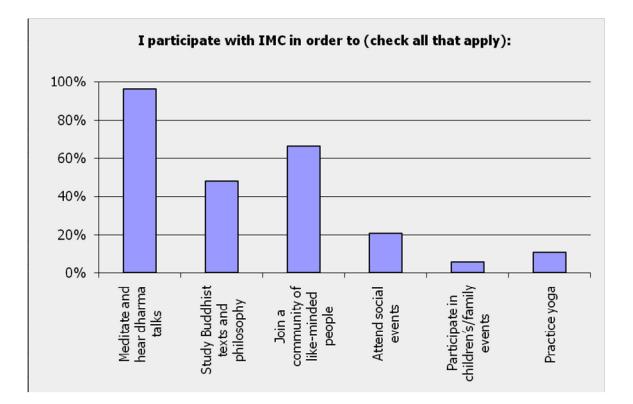

Software Developer software developer Software developer Software Engineer Software Engineer Software Engineer Software Engineer Software Engineer stay a/ home mom & bookkeeper for family business Stay at home mom; military wife stay home Mom/ volunteer in community stay-at-home mother (writer in my previous incarnation :) Student student Student student (undergrad) surgeon Teacher Teacher Teacher trainer Television Producer, Writer therapist Therapist and research Psychologist; Yoga teacher tour director Training Manager Tutor/teacher of English as a 2nd Language (ESL) to adults

University professor University teacher veterinarian web support work Wellness coach who also teaches meditation Writer Writer

## 2. Spiritual Practice





























### 3. Programs







































### 4. Most Common Responses to Free-Response Questions

A wide variety of comments were made in the open-ended questions of the survey. Gratefulness for IMC was most common. Other comments ranged from concerns over parking to suggestions for special programs. Access to teachers / mentor support and various ways for connection within the sangha were primary themes. We will be looking for opportunities to bring these ideas into our upcoming programs



#### Q22. Which programs do you find most valuable at IMC, and why?



### Q23. What would enhance the existing programs?



### Q24. What other things would you like to see at IMC?

### Q46. Is there anything else you would like IMC to know/consider?