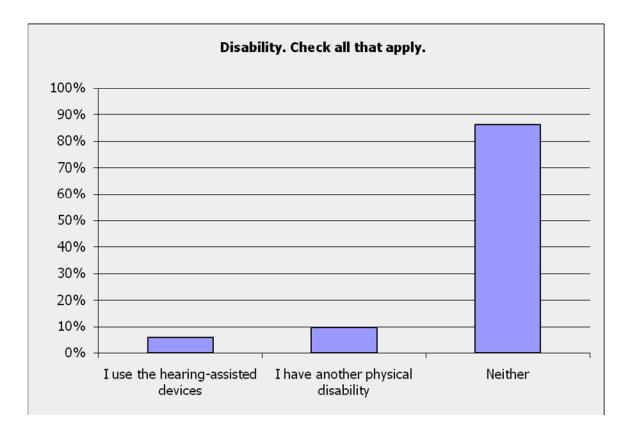

# 1. Demographics

| Ethnicity      | Ν |
|----------------|---|
| All of them :) | 1 |
| american       | 2 |
| Anglo          | 2 |
| anglo/mexican  | 1 |
| Anglo-celtic   | 1 |

IMC Community Survey

| Arab                                   | 1      |
|----------------------------------------|--------|
| asian                                  | 12     |
| Asian Indian                           | 2      |
| Asian-American                         | 2      |
| Australian                             | 2      |
| Bay Area - Caucasian                   | 1      |
| Bland old pale european.               | 1      |
| Canadian                               | 2      |
| carbon based                           | 1      |
| caucasian                              | 92     |
| Caucasian - European blend             | 1      |
| Caucasian and Hispanic.                | 1      |
| caucasian non-Hispanic                 | 1      |
| Caucasian, Buddhist, Jewish            | 1      |
| caucasian, Jewish                      | 1      |
| caucasian, latina                      | 1      |
| caucasian/american                     | 1      |
| Caucasian/European American            | 1      |
| Caucasian; Irish and Hungarian descent | 1      |
| Celtic                                 | 1      |
| Chinese                                | 4      |
| Chinese American                       | 1      |
| Danish, European                       | 1      |
| Don't know                             | 1      |
| East Indian                            | 1      |
| english/french canadian                | 1      |
| euro caucasian                         | 1      |
| European                               | 2      |
| European American                      | 2      |
| european extraction                    | 1      |
| European Immigrant                     | 1      |
| European-American                      | 2      |
| Filipino                               | 2      |
| Genaric white dude                     | 1      |
| hispanic                               | 5      |
| Hispanic (Puerto Rican/Dominican)      | 1      |
| hispanic/american indian               | 1      |
| human                                  | 1      |
| Human                                  | 1      |
| Humanity; Roots are northern Europe    | 1      |
| 5                                      | 1      |
| india, america                         | 1      |
| Indian(Asia)<br>Irish                  | 1      |
| Italian American                       | 1      |
|                                        |        |
| Japanese                               | 2<br>1 |
| Japanese-American                      | •      |
| Jewish                                 | 4      |
| Korean                                 | 1      |
| Latino                                 | 1      |
| Mediterranean-European                 | 1      |