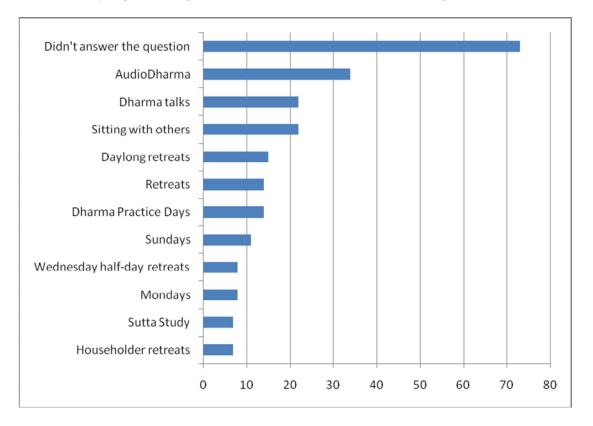

ist; Yoga teacher tour director Training Manager Tutor/teacher of English as a 2nd Language (ESL) to adults

University professor University teacher veterinarian web support work Wellness coach who also teaches meditation Writer Writer

## 2. Spiritual Practice





























### 3. Programs







































### 4. Most Common Responses to Free-Response Questions

A wide variety of comments were made in the open-ended questions of the survey. Gratefulness for IMC was most common. Other comments ranged from concerns over parking to suggestions for special programs. Access to teachers / mentor support and various ways for connection within the sangha were primary themes. We will be looking for opportunities to bring these ideas into our upcoming programs



#### Q22. Which programs do you find most valuable at IMC, and why?



### Q23. What would enhance the existing programs?



### Q24. What other things would you like to see at IMC?

### Q46. Is there anything else you would like IMC to know/consider?