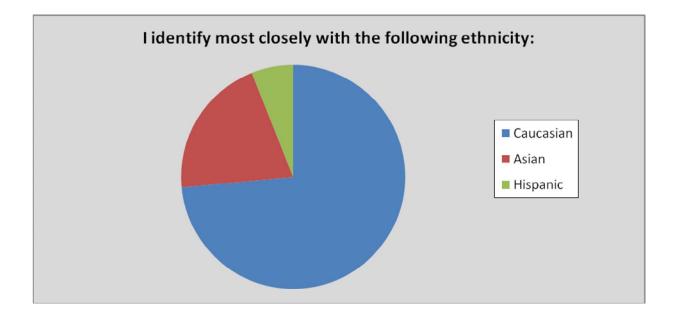

# 1. Demographics

| Ethnicity      | Ν |
|----------------|---|
| All of them :) | 1 |
| american       | 2 |
| Anglo          | 2 |
| anglo/mexican  | 1 |
| Anglo-celtic   | 1 |

IMC Community Survey

| Arab                                   | 1      |
|----------------------------------------|--------|
| asian                                  | 12     |
| Asian Indian                           | 2      |
| Asian-American                         | 2      |
| Australian                             | 2      |
| Bay Area - Caucasian                   | 1      |
| Bland old pale european.               | 1      |
| Canadian                               | 2      |
| carbon based                           | 1      |
| caucasian                              | 92     |
| Caucasian - European blend             | 1      |
| Caucasian and Hispanic.                | 1      |
| caucasian non-Hispanic                 | 1      |
| Caucasian, Buddhist, Jewish            | 1      |
| caucasian, Jewish                      | 1      |
| caucasian, latina                      | 1      |
| caucasian/american                     | 1      |
| Caucasian/European American            | 1      |
| Caucasian; Irish and Hungarian descent | 1      |
| Celtic                                 | 1      |
| Chinese                                | 4      |
| Chinese American                       | 1      |
| Danish, European                       | 1      |
| Don't know                             | 1      |
| East Indian                            | 1      |
| english/french canadian                | 1      |
| euro caucasian                         | 1      |
| European                               | 2      |
| European American                      | 2      |
| european extraction                    | 1      |
| European Immigrant                     | 1      |
| European-American                      | 2      |
| Filipino                               | 2      |
| Genaric white dude                     | 1      |
| hispanic                               | 5      |
| Hispanic (Puerto Rican/Dominican)      | 1      |
| hispanic/american indian               | 1      |
| human                                  | 1      |
| Human                                  | 1      |
| Humanity; Roots are northern Europe    | 1      |
| 5                                      | 1      |
| india, america                         | 1      |
| Indian(Asia)<br>Irish                  | 1      |
| Italian American                       | 1      |
|                                        |        |
| Japanese                               | 2<br>1 |
| Japanese-American                      | •      |
| Jewish                                 | 4      |
| Korean                                 | 1      |
| Latino                                 | 1      |
| Mediterranean-European                 | 1      |

|                              | ~  |
|------------------------------|----|
| mexican american             | 2  |
| Mixed                        | 1  |
| Native American              | 1  |
| New Zealand European         | 1  |
| None                         | 1  |
| None? Maybe Indian-American. | 1  |
| North American               | 2  |
| North American               | 1  |
| Northern European            | 3  |
| Northern European            | 1  |
| Northern European, Asian     | 1  |
| outcast                      | 1  |
| South East Asian             | 1  |
| Southeast Asian (Indian)     | 1  |
| Spanish                      | 1  |
| sri lankan                   | 1  |
| W                            | 1  |
| Welsh                        | 1  |
| Welsh uk                     | 1  |
| white                        | 64 |
| White (european american)    | 1  |
| white american               | 1  |
| white hispanic               | 1  |
| white, Jewish                | 2  |
| White/caucasian              | 1  |
| white/european ancestry      | 1  |
| white/hispanice              | 1  |
| white?                       | 1  |
|                              |    |