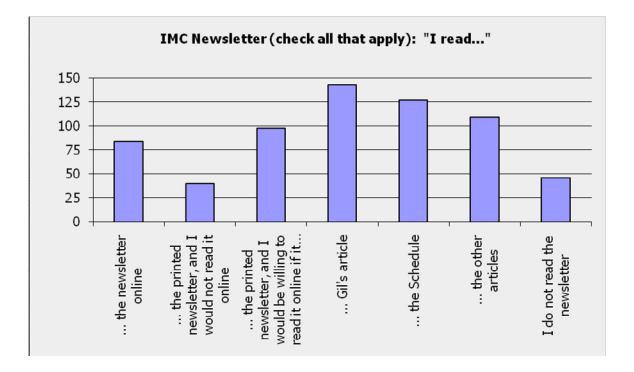

ware developer Software developer Software Engineer Software Engineer Software Engineer Software Engineer Software Engineer stay a/ home mom & bookkeeper for family business Stay at home mom; military wife stay home Mom/ volunteer in community stay-at-home mother (writer in my previous incarnation :) Student student Student student (undergrad) surgeon Teacher Teacher Teacher trainer Television Producer, Writer therapist Therapist and research Psychologist; Yoga teacher tour director Training Manager Tutor/teacher of English as a 2nd Language (ESL) to adults

University professor University teacher veterinarian web support work Wellness coach who also teaches meditation Writer Writer

## 2. Spiritual Practice





























### 3. Programs







































### 4. Most Common Responses to Free-Response Questions

A wide variety of comments were made in the open-ended questions of the survey. Gratefulness for IMC was most common. Other comments ranged from concerns over parking to suggestions for special programs. Access to teachers / mentor support and various ways for connection within the sangha were primary themes. We will be looking for opportunities to bring these ideas into our upcoming programs



#### Q22. Which programs do you find most valuable at IMC, and why?



### Q23. What would enhance the existing programs?



### Q24. What other things would you like to see at IMC?

### Q46. Is there anything else you would like IMC to know/consider?