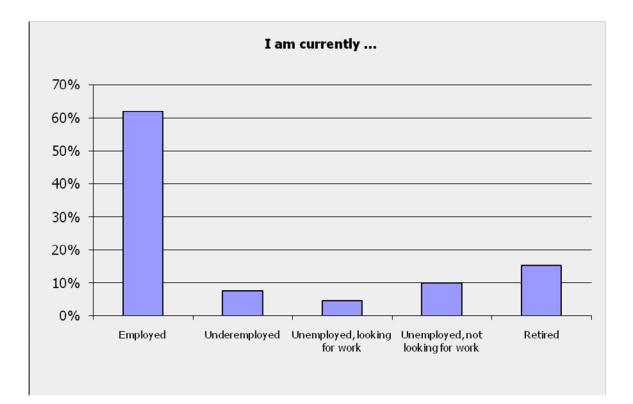

# 1. Demographics

| Ethnicity      | Ν |
|----------------|---|
| All of them :) | 1 |
| american       | 2 |
| Anglo          | 2 |
| anglo/mexican  | 1 |
| Anglo-celtic   | 1 |

IMC Community Survey

| Arab                                   | 1      |
|----------------------------------------|--------|
| asian                                  | 12     |
| Asian Indian                           | 2      |
| Asian-American                         | 2      |
| Australian                             | 2      |
| Bay Area - Caucasian                   | 1      |
| Bland old pale european.               | 1      |
| Canadian                               | 2      |
| carbon based                           | 1      |
| caucasian                              | 92     |
| Caucasian - European blend             | 1      |
| Caucasian and Hispanic.                | 1      |
| caucasian non-Hispanic                 | 1      |
| Caucasian, Buddhist, Jewish            | 1      |
| caucasian, Jewish                      | 1      |
| caucasian, latina                      | 1      |
| caucasian/american                     | 1      |
| Caucasian/European American            | 1      |
| Caucasian; Irish and Hungarian descent | 1      |
| Celtic                                 | 1      |
| Chinese                                | 4      |
| Chinese American                       | 1      |
| Danish, European                       | 1      |
| Don't know                             | 1      |
| East Indian                            | 1      |
| english/french canadian                | 1      |
| euro caucasian                         | 1      |
| European                               | 2      |
| European American                      | 2      |
| european extraction                    | 1      |
| European Immigrant                     | 1      |
| European-American                      | 2      |
| Filipino                               | 2      |
| Genaric white dude                     | 1      |
| hispanic                               | 5      |
| Hispanic (Puerto Rican/Dominican)      | 1      |
| hispanic/american indian               | 1      |
| human                                  | 1      |
| Human                                  | 1      |
| Humanity; Roots are northern Europe    | 1      |
| 5                                      | 1      |
| india, america                         | 1      |
| Indian(Asia)<br>Irish                  | 1      |
| Italian American                       | 1      |
|                                        |        |
| Japanese                               | 2<br>1 |
| Japanese-American                      | •      |
| Jewish                                 | 4      |
| Korean                                 | 1      |
| Latino                                 | 1      |
| Mediterranean-European                 | 1      |