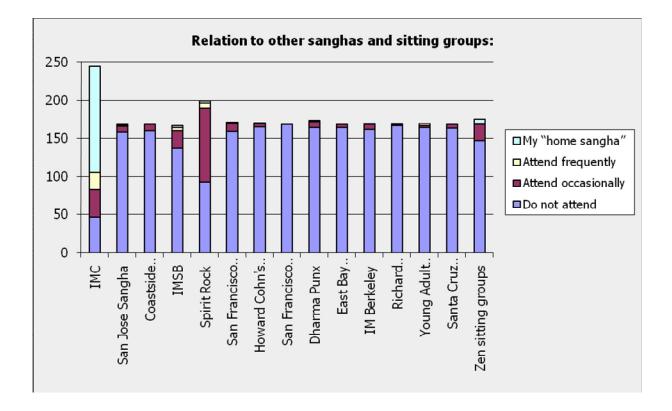

r software developer Software developer Software Engineer Software Engineer Software Engineer Software Engineer Software Engineer stay a/ home mom & bookkeeper for family business Stay at home mom; military wife stay home Mom/ volunteer in community stay-at-home mother (writer in my previous incarnation :) Student student Student student (undergrad) surgeon Teacher Teacher Teacher trainer Television Producer, Writer therapist Therapist and research Psychologist; Yoga teacher tour director Training Manager Tutor/teacher of English as a 2nd Language (ESL) to adults

University professor University teacher veterinarian web support work Wellness coach who also teaches meditation Writer Writer

## 2. Spiritual Practice





























### 3. Programs







































### 4. Most Common Responses to Free-Response Questions

A wide variety of comments were made in the open-ended questions of the survey. Gratefulness for IMC was most common. Other comments ranged from concerns over parking to suggestions for special programs. Access to teachers / mentor support and various ways for connection within the sangha were primary themes. We will be looking for opportunities to bring these ideas into our upcoming programs



#### Q22. Which programs do you find most valuable at IMC, and why?



### Q23. What would enhance the existing programs?



### Q24. What other things would you like to see at IMC?

### Q46. Is there anything else you would like IMC to know/consider?