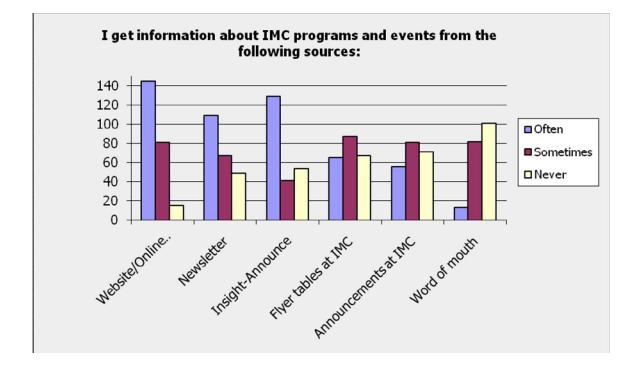

ftware developer Software developer Software Engineer Software Engineer Software Engineer Software Engineer Software Engineer stay a/ home mom & bookkeeper for family business Stay at home mom; military wife stay home Mom/ volunteer in community stay-at-home mother (writer in my previous incarnation :) Student student Student student (undergrad) surgeon Teacher Teacher Teacher trainer Television Producer, Writer therapist Therapist and research Psychologist; Yoga teacher tour director Training Manager Tutor/teacher of English as a 2nd Language (ESL) to adults

University professor University teacher veterinarian web support work Wellness coach who also teaches meditation Writer Writer

## 2. Spiritual Practice





























### 3. Programs







































### 4. Most Common Responses to Free-Response Questions

A wide variety of comments were made in the open-ended questions of the survey. Gratefulness for IMC was most common. Other comments ranged from concerns over parking to suggestions for special programs. Access to teachers / mentor support and various ways for connection within the sangha were primary themes. We will be looking for opportunities to bring these ideas into our upcoming programs



#### Q22. Which programs do you find most valuable at IMC, and why?



### Q23. What would enhance the existing programs?



### Q24. What other things would you like to see at IMC?

### Q46. Is there anything else you would like IMC to know/consider?