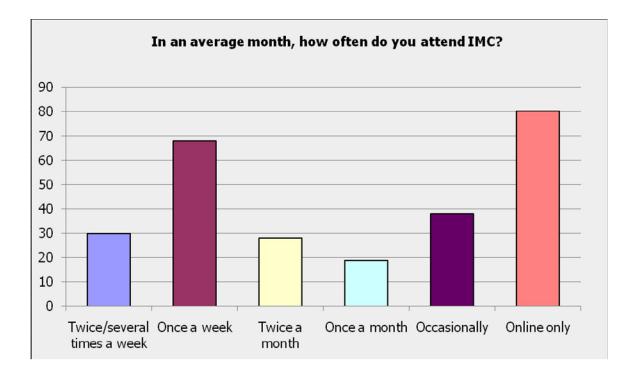

Developer software developer Software developer Software Engineer Software Engineer Software Engineer Software Engineer Software Engineer stay a/ home mom & bookkeeper for family business Stay at home mom; military wife stay home Mom/ volunteer in community stay-at-home mother (writer in my previous incarnation :) Student student Student student (undergrad) surgeon Teacher Teacher Teacher trainer Television Producer, Writer therapist Therapist and research Psychologist; Yoga teacher tour director Training Manager Tutor/teacher of English as a 2nd Language (ESL) to adults

University professor University teacher veterinarian web support work Wellness coach who also teaches meditation Writer Writer

## 2. Spiritual Practice





























### 3. Programs







































### 4. Most Common Responses to Free-Response Questions

A wide variety of comments were made in the open-ended questions of the survey. Gratefulness for IMC was most common. Other comments ranged from concerns over parking to suggestions for special programs. Access to teachers / mentor support and various ways for connection within the sangha were primary themes. We will be looking for opportunities to bring these ideas into our upcoming programs



#### Q22. Which programs do you find most valuable at IMC, and why?



### Q23. What would enhance the existing programs?



### Q24. What other things would you like to see at IMC?

### Q46. Is there anything else you would like IMC to know/consider?