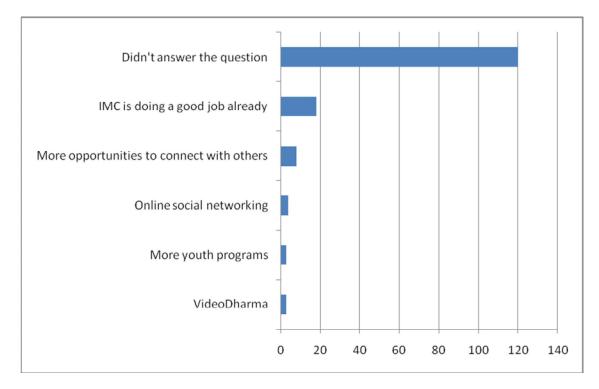

sh as a 2nd Language (ESL) to adults

University professor University teacher veterinarian web support work Wellness coach who also teaches meditation Writer Writer

## 2. Spiritual Practice





























### 3. Programs







































### 4. Most Common Responses to Free-Response Questions

A wide variety of comments were made in the open-ended questions of the survey. Gratefulness for IMC was most common. Other comments ranged from concerns over parking to suggestions for special programs. Access to teachers / mentor support and various ways for connection within the sangha were primary themes. We will be looking for opportunities to bring these ideas into our upcoming programs



#### Q22. Which programs do you find most valuable at IMC, and why?



### Q23. What would enhance the existing programs?



### Q24. What other things would you like to see at IMC?

### Q46. Is there anything else you would like IMC to know/consider?