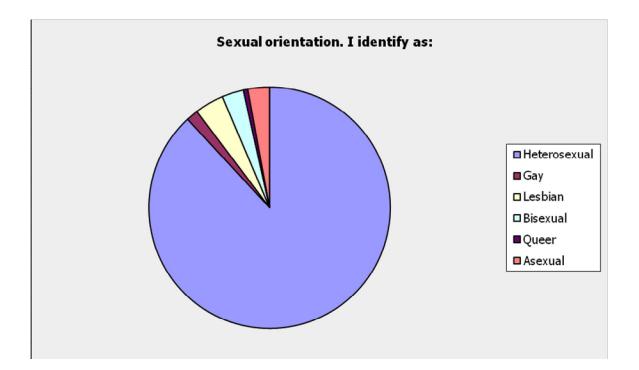

# 1. Demographics

| Ethnicity      | Ν |
|----------------|---|
| All of them :) | 1 |
| american       | 2 |
| Anglo          | 2 |
| anglo/mexican  | 1 |
| Anglo-celtic   | 1 |

IMC Community Survey

| Arab                                   | 1      |
|----------------------------------------|--------|
| asian                                  | 12     |
| Asian Indian                           | 2      |
| Asian-American                         | 2      |
| Australian                             | 2      |
| Bay Area - Caucasian                   | 1      |
| Bland old pale european.               | 1      |
| Canadian                               | 2      |
| carbon based                           | 1      |
| caucasian                              | 92     |
| Caucasian - European blend             | 1      |
| Caucasian and Hispanic.                | 1      |
| caucasian non-Hispanic                 | 1      |
| Caucasian, Buddhist, Jewish            | 1      |
| caucasian, Jewish                      | 1      |
| caucasian, latina                      | 1      |
| caucasian/american                     | 1      |
| Caucasian/European American            | 1      |
| Caucasian; Irish and Hungarian descent | 1      |
| Celtic                                 | 1      |
| Chinese                                | 4      |
| Chinese American                       | 1      |
| Danish, European                       | 1      |
| Don't know                             | 1      |
| East Indian                            | 1      |
| english/french canadian                | 1      |
| euro caucasian                         | 1      |
| European                               | 2      |
| European American                      | 2      |
| european extraction                    | 1      |
| European Immigrant                     | 1      |
| European-American                      | 2      |
| Filipino                               | 2      |
| Genaric white dude                     | 1      |
| hispanic                               | 5      |
| Hispanic (Puerto Rican/Dominican)      | 1      |
| hispanic/american indian               | 1      |
| human                                  | 1      |
| Human                                  | 1      |
| Humanity; Roots are northern Europe    | 1      |
| 5                                      | 1      |
| india, america                         | 1      |
| Indian(Asia)<br>Irish                  | 1      |
| Italian American                       | 1      |
|                                        |        |
| Japanese                               | 2<br>1 |
| Japanese-American                      | •      |
| Jewish                                 | 4      |
| Korean                                 | 1      |
| Latino                                 | 1      |
| Mediterranean-European                 | 1      |