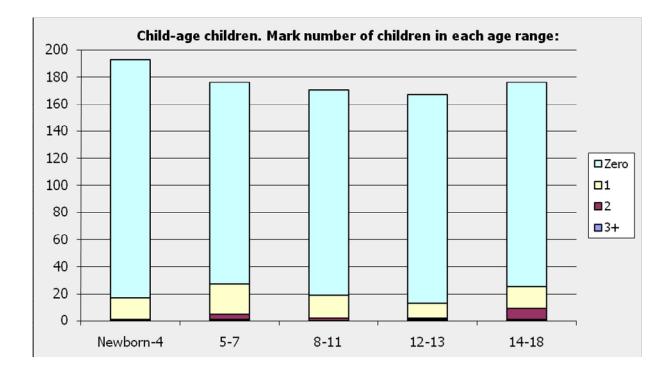

# 1. Demographics

| Ethnicity      | Ν |
|----------------|---|
| All of them :) | 1 |
| american       | 2 |
| Anglo          | 2 |
| anglo/mexican  | 1 |
| Anglo-celtic   | 1 |

IMC Community Survey

| Arab                                   | 1      |
|----------------------------------------|--------|
| asian                                  | 12     |
| Asian Indian                           | 2      |
| Asian-American                         | 2      |
| Australian                             | 2      |
| Bay Area - Caucasian                   | 1      |
| Bland old pale european.               | 1      |
| Canadian                               | 2      |
| carbon based                           | 1      |
| caucasian                              | 92     |
| Caucasian - European blend             | 1      |
| Caucasian and Hispanic.                | 1      |
| caucasian non-Hispanic                 | 1      |
| Caucasian, Buddhist, Jewish            | 1      |
| caucasian, Jewish                      | 1      |
| caucasian, latina                      | 1      |
| caucasian/american                     | 1      |
| Caucasian/European American            | 1      |
| Caucasian; Irish and Hungarian descent | 1      |
| Celtic                                 | 1      |
| Chinese                                | 4      |
| Chinese American                       | 1      |
| Danish, European                       | 1      |
| Don't know                             | 1      |
| East Indian                            | 1      |
| english/french canadian                | 1      |
| euro caucasian                         | 1      |
| European                               | 2      |
| European American                      | 2      |
| european extraction                    | 1      |
| European Immigrant                     | 1      |
| European-American                      | 2      |
| Filipino                               | 2      |
| Genaric white dude                     | 1      |
| hispanic                               | 5      |
| Hispanic (Puerto Rican/Dominican)      | 1      |
| hispanic/american indian               | 1      |
| human                                  | 1      |
| Human                                  | 1      |
| Humanity; Roots are northern Europe    | 1      |
| 5                                      | 1      |
| india, america                         | 1      |
| Indian(Asia)<br>Irish                  | 1      |
| Italian American                       | 1      |
|                                        |        |
| Japanese                               | 2<br>1 |
| Japanese-American                      | •      |
| Jewish                                 | 4      |
| Korean                                 | 1      |
| Latino                                 | 1      |
| Mediterranean-European                 | 1      |