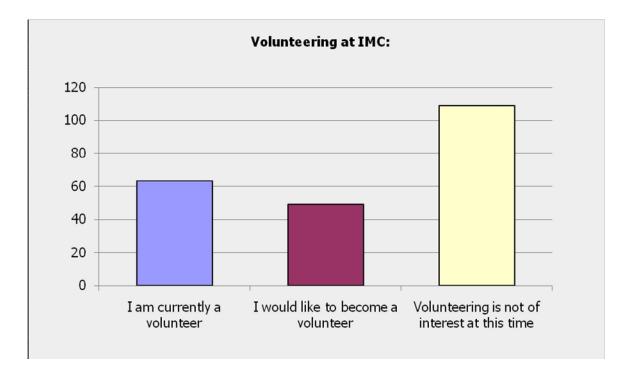

software developer Software developer Software Engineer Software Engineer Software Engineer Software Engineer Software Engineer stay a/ home mom & bookkeeper for family business Stay at home mom; military wife stay home Mom/ volunteer in community stay-at-home mother (writer in my previous incarnation :) Student student Student student (undergrad) surgeon Teacher Teacher Teacher trainer Television Producer, Writer therapist Therapist and research Psychologist; Yoga teacher tour director Training Manager Tutor/teacher of English as a 2nd Language (ESL) to adults

University professor University teacher veterinarian web support work Wellness coach who also teaches meditation Writer Writer

## 2. Spiritual Practice





























### 3. Programs







































### 4. Most Common Responses to Free-Response Questions

A wide variety of comments were made in the open-ended questions of the survey. Gratefulness for IMC was most common. Other comments ranged from concerns over parking to suggestions for special programs. Access to teachers / mentor support and various ways for connection within the sangha were primary themes. We will be looking for opportunities to bring these ideas into our upcoming programs



#### Q22. Which programs do you find most valuable at IMC, and why?



### Q23. What would enhance the existing programs?



### Q24. What other things would you like to see at IMC?

### Q46. Is there anything else you would like IMC to know/consider?