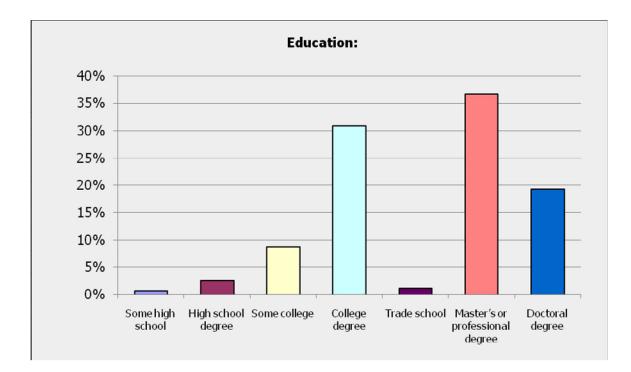

# 1. Demographics

| Ethnicity      | Ν |
|----------------|---|
| All of them :) | 1 |
| american       | 2 |
| Anglo          | 2 |
| anglo/mexican  | 1 |
| Anglo-celtic   | 1 |

IMC Community Survey

| Arab                                   | 1      |
|----------------------------------------|--------|
| asian                                  | 12     |
| Asian Indian                           | 2      |
| Asian-American                         | 2      |
| Australian                             | 2      |
| Bay Area - Caucasian                   | 1      |
| Bland old pale european.               | 1      |
| Canadian                               | 2      |
| carbon based                           | 1      |
| caucasian                              | 92     |
| Caucasian - European blend             | 1      |
| Caucasian and Hispanic.                | 1      |
| caucasian non-Hispanic                 | 1      |
| Caucasian, Buddhist, Jewish            | 1      |
| caucasian, Jewish                      | 1      |
| caucasian, latina                      | 1      |
| caucasian/american                     | 1      |
| Caucasian/European American            | 1      |
| Caucasian; Irish and Hungarian descent | 1      |
| Celtic                                 | 1      |
| Chinese                                | 4      |
| Chinese American                       | 1      |
| Danish, European                       | 1      |
| Don't know                             | 1      |
| East Indian                            | 1      |
| english/french canadian                | 1      |
| euro caucasian                         | 1      |
| European                               | 2      |
| European American                      | 2      |
| european extraction                    | 1      |
| European Immigrant                     | 1      |
| European-American                      | 2      |
| Filipino                               | 2      |
| Genaric white dude                     | 1      |
| hispanic                               | 5      |
| Hispanic (Puerto Rican/Dominican)      | 1      |
| hispanic/american indian               | 1      |
| human                                  | 1      |
| Human                                  | 1      |
| Humanity; Roots are northern Europe    | 1      |
| 5                                      | 1      |
| india, america                         | 1      |
| Indian(Asia)<br>Irish                  | 1      |
| Italian American                       | 1      |
|                                        |        |
| Japanese                               | 2<br>1 |
| Japanese-American                      | •      |
| Jewish                                 | 4      |
| Korean                                 | 1      |
| Latino                                 | 1      |
| Mediterranean-European                 | 1      |