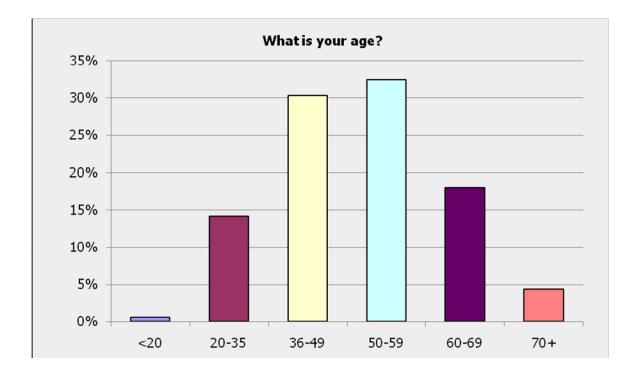

# 1. Demographics

| Ethnicity      | Ν |
|----------------|---|
| All of them :) | 1 |
| american       | 2 |
| Anglo          | 2 |
| anglo/mexican  | 1 |
| Anglo-celtic   | 1 |

IMC Community Survey

| Arab                                   | 1      |
|----------------------------------------|--------|
| asian                                  | 12     |
| Asian Indian                           | 2      |
| Asian-American                         | 2      |
| Australian                             | 2      |
| Bay Area - Caucasian                   | 1      |
| Bland old pale european.               | 1      |
| Canadian                               | 2      |
| carbon based                           | 1      |
| caucasian                              | 92     |
| Caucasian - European blend             | 1      |
| Caucasian and Hispanic.                | 1      |
| caucasian non-Hispanic                 | 1      |
| Caucasian, Buddhist, Jewish            | 1      |
| caucasian, Jewish                      | 1      |
| caucasian, latina                      | 1      |
| caucasian/american                     | 1      |
| Caucasian/European American            | 1      |
| Caucasian; Irish and Hungarian descent | 1      |
| Celtic                                 | 1      |
| Chinese                                | 4      |
| Chinese American                       | 1      |
| Danish, European                       | 1      |
| Don't know                             | 1      |
| East Indian                            | 1      |
| english/french canadian                | 1      |
| euro caucasian                         | 1      |
| European                               | 2      |
| European American                      | 2      |
| european extraction                    | 1      |
| European Immigrant                     | 1      |
| European-American                      | 2      |
| Filipino                               | 2      |
| Genaric white dude                     | 1      |
| hispanic                               | 5      |
| Hispanic (Puerto Rican/Dominican)      | 1      |
| hispanic/american indian               | 1      |
| human                                  | 1      |
| Human                                  | 1      |
| Humanity; Roots are northern Europe    | 1      |
| 5                                      | 1      |
| india, america                         | 1      |
| Indian(Asia)<br>Irish                  | 1      |
| Italian American                       | 1      |
|                                        |        |
| Japanese                               | 2<br>1 |
| Japanese-American                      | •      |
| Jewish                                 | 4      |
| Korean                                 | 1      |
| Latino                                 | 1      |
| Mediterranean-European                 | 1      |