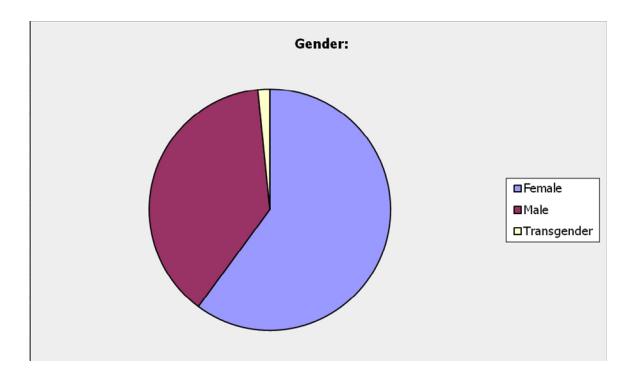

# 1. Demographics

| Ethnicity      | Ν |
|----------------|---|
| All of them :) | 1 |
| american       | 2 |
| Anglo          | 2 |
| anglo/mexican  | 1 |
| Anglo-celtic   | 1 |

IMC Community Survey

| Arab                                   | 1      |
|----------------------------------------|--------|
| asian                                  | 12     |
| Asian Indian                           | 2      |
| Asian-American                         | 2      |
| Australian                             | 2      |
| Bay Area - Caucasian                   | 1      |
| Bland old pale european.               | 1      |
| Canadian                               | 2      |
| carbon based                           | 1      |
| caucasian                              | 92     |
| Caucasian - European blend             | 1      |
| Caucasian and Hispanic.                | 1      |
| caucasian non-Hispanic                 | 1      |
| Caucasian, Buddhist, Jewish            | 1      |
| caucasian, Jewish                      | 1      |
| caucasian, latina                      | 1      |
| caucasian/american                     | 1      |
| Caucasian/European American            | 1      |
| Caucasian; Irish and Hungarian descent | 1      |
| Celtic                                 | 1      |
| Chinese                                | 4      |
| Chinese American                       | 1      |
| Danish, European                       | 1      |
| Don't know                             | 1      |
| East Indian                            | 1      |
| english/french canadian                | 1      |
| euro caucasian                         | 1      |
| European                               | 2      |
| European American                      | 2      |
| european extraction                    | 1      |
| European Immigrant                     | 1      |
| European-American                      | 2      |
| Filipino                               | 2      |
| Genaric white dude                     | 1      |
| hispanic                               | 5      |
| Hispanic (Puerto Rican/Dominican)      | 1      |
| hispanic/american indian               | 1      |
| human                                  | 1      |
| Human                                  | 1      |
| Humanity; Roots are northern Europe    | 1      |
| 5                                      | 1      |
| india, america                         | 1      |
| Indian(Asia)<br>Irish                  | 1      |
| Italian American                       | 1      |
|                                        |        |
| Japanese                               | 2<br>1 |
| Japanese-American                      | •      |
| Jewish                                 | 4      |
| Korean                                 | 1      |
| Latino                                 | 1      |
| Mediterranean-European                 | 1      |